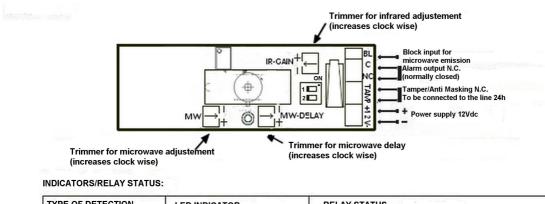

## **CONNECTIONS:**

Terminals + 12V / GND: It is the power input from 9 to 14 V - of the detector

**Terminals TAMPER / ANTI MASKING:** It is the anti tamper contact that is closed under normal conditions. When the casing of the detector is opened, the contact opens.

It is the contact of the anti-masking relay that remains closed under normal conditions. If each object blocks (masks) the detector in the distance of about 3 cm. for 5 seconds, the contact will open for about 20 seconds and will be opened all the time. Both alarms are series is managed by a single alarm relay.

**Terminals C NC:** It is the contact of the alarm relay that is closed under normal condition . When it detects a human movement, the contact opensfor two seconds

**Terminal BL+**It is the exclusion of the microwave.By applying a positive (+) it stops the emissions of microwave.

| CONFIGURATION:<br>Dip switch 1 :<br>1 ON = Anti Masking OFF<br>1 OFF = Anti Masking ON<br>Dip switch 2 :<br>2 ON = Led on<br>2 OFF = Led off<br>Trimmer for Microradar Sensitivity Adjustament (MW)<br>Trimmer for Microradar Delay Adjustament (MW-DELAY)<br>Trimmer for Infrared Sensitivity Adjustament (IR-GAIN) | SPECIFICATIONS:   Power supply |
|----------------------------------------------------------------------------------------------------------------------------------------------------------------------------------------------------------------------------------------------------------------------------------------------------------------------|--------------------------------|
|----------------------------------------------------------------------------------------------------------------------------------------------------------------------------------------------------------------------------------------------------------------------------------------------------------------------|--------------------------------|