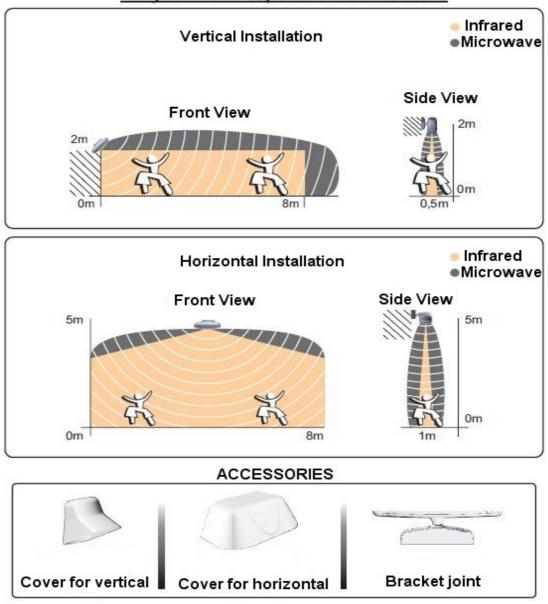

## DIAGRAM OF DETECTOR'S COVERAGE

## **Out-Gate A/Gate Control A**

Dual Technology detector Indoor / Outdoor

Gate Control A is a detector that uses passive infrared and microwave k-band (24.250 Ghz) to report alarm conditions tested individually or from both technologies (function AND). Exclusive Fresnel Curtain Lens, our design and production, is able to protect indoor and outdoor areas creating a curtain screen.

Gate Control A has the function Anti Masking with an active infrared sensor, placed inside the lens, able to detect any object or spray that blocks or masks the detector.